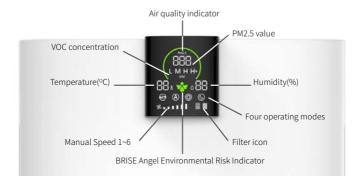

## **Autonomous air pollution analysis**

AI analyses pollution and identifies pollutants.

BRISE C360 can simultaneously detect 7 kinds of air factors (PM 0.3 / 1.0 / 2.5 / 10 concentration, harmful gas, temperature/humidity). Using these data and AI analysis, it can identify the possible pollutants.

# Brightness adjustable display

#### Clear indication and control

H1N1 >99.99% EV71 >99.99%

SGS

**Test report** Certification

Enterovirus > 99 99%

PM2.5 > 99.9% Formaldehyde > 99.9% Bacteria > 99 9%

**BSMI** R45287

| CADR            | 390 m³/h          |
|-----------------|-------------------|
| Applied space   | 95 m² (Max)       |
| Motor           | DC motor          |
| Power           | 5 ~ 65 Watt (Max) |
| consumption     |                   |
| Working voltage | 220 V             |
| Noise           | 25 ~ 60 db        |
| WiFi            | IEEE 802.11 b/g/n |
| Size            | 35 x 24 x 53 cm   |
|                 | 6 kg              |