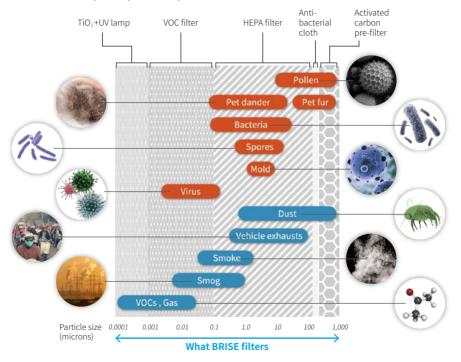

# Multifunctional composite filter

Filter harmful substances such as formaldehyde, pollen, dust mites, mold, bacteria, virus and PM 2.5 in the air.