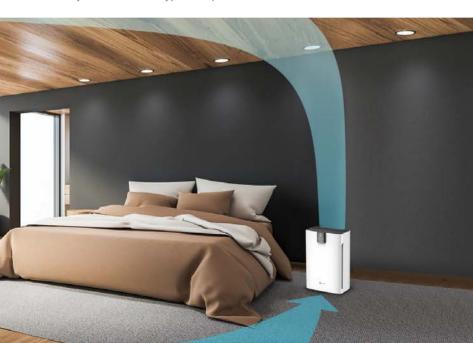

### Aerodynamic natural airflow design

This unique design makes the airflow travel along the wall over to the ceiling and back down to the floor where the polluted air gets trapped by the air intake placed at the lowest ground level and bring the purified air naturally everywhere in the house, far more away than traditional type of air purifier.