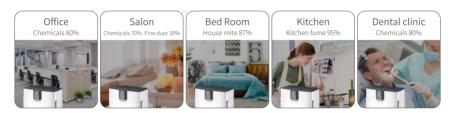

# Multifunctional composite filter

Filter harmful substances such as formaldehyde, pollen, dust mites, mold, bacteria, virus and PM 2.5 in the air.

## **Autonomous air pollution analysis**

AI analyses pollution and identifies pollutants.

BRISE C360 can simultaneously detect 7 kinds of air factors (PM 0.3 / 1.0 / 2.5 / 10 concentration, harmful gas, temperature/humidity). Using these data and AI analysis, it can identify the possible pollutants.