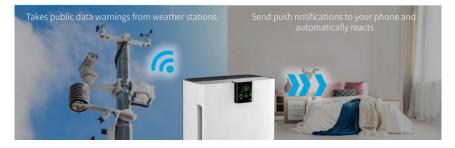

## Proactive outdoor air quality reaction

BRISE AI Air purifiers are connected with local air quality meter stations to monitor outdoor air quality in real-time, and autonomously react before outdoor air pollution enters the house.